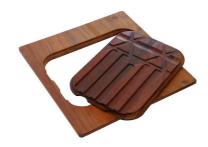

### **GRILLE PORTE-ASSIETTES INOX**

\* only in combination with the accessory A644 F04

PLANCHE DE DECOUPE CRYSTAL 23x41 CM

A631 C00

PLANCHE DE DECOUPE DOUBLE HDPE

A644 A01

PLANCHE DE DECOUPE DOUBLE IROKO

A644 F04