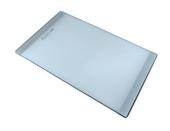

### **GRILLE PORTE-ASSIETTES INOX**

\* only in combination with the accessory A644 F04

PLANCHE DE DECOUPE CRYSTAL 23x41 CM

A631 C00

PLANCHE DE DECOUPE DOUBLE HDPE

A644 A01

PLANCHE DE DECOUPE DOUBLE IROKO

A644 F04