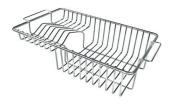

#### **OPTIONAL ACCESSORIES**

**CUVETTE PERFOREE INOX** A154 F00 \* only in combination with the accessory A644 F04

**CUVETTE PLASTIQUE BLANCHE** A153 A00

mm214x379 A100 C03 \* only in combination with the accessory

A644 A01

**GRILLE POR.ASSIETTES INOX** 

**GRILLE PORTE-ASSIETTES INOX** 250x425 A100 B01

25x35 A100 A54