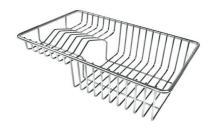

A644 A01

**GRILLE POR.ASSIETTES INOX** 

**GRILLE PORTE-ASSIETTES INOX** 250x425 A100 B01

25x35 A100 A54

### **GRILLE PORTE-ASSIETTES INOX**

\* only in combination with the accessory A644 F04

PLANCHE DE DECOUPE CRYSTAL 23x41 CM

A631 C00

PLANCHE DE DECOUPE DOUBLE HDPE

A644 A01

PLANCHE DE DECOUPE DOUBLE IROKO

A644 F04