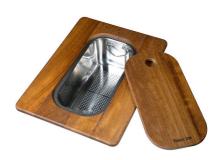

### **GRILLE PORTE-ASSIETTES INOX**

\* only in combination with the accessory A644 F04

PLANCHE DE DECOUPE CRYSTAL 23x41 CM

A631 C00

PLANCHE DE DECOUPE DOUBLE HDPE

A644 A01

PLANCHE DE DECOUPE DOUBLE IROKO

A644 F04

**CUVETTE INOX PERFOREE** 

A151 F00

\* only in combination with the accessory A644 A01

KIT RÂPES ET PLANCHE DE DECOUPE HDPE

A159 A01
\* only in combination with the accessory
A644 A01

PANIER INOX POUR CUVE 34x40 CM