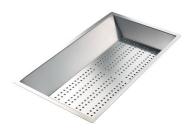

**CUVETTE INOX PERFOREE** 

A151 F00

\* only in combination with the accessory A644 A01

KIT RÂPES ET PLANCHE DE DECOUPE HDPE

A159 A01
\* only in combination with the accessory
A644 A01

PANIER INOX POUR CUVE 34x40 CM