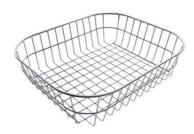

**CUVETTE INOX PERFOREE** 

A151 F00

\* only in combination with the accessory A644 A01

KIT RÂPES ET PLANCHE DE DECOUPE HDPE

A159 A01
\* only in combination with the accessory
A644 A01

PANIER INOX POUR CUVE 34x40 CM