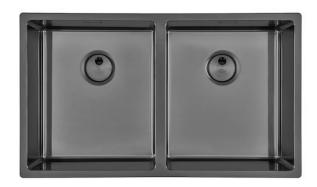

### INTRIGO DOUBLE GUN METAL SOUS PLAN

Kitchen Sinks

Code: N455 S46

LAVELLO INTRIGO 2V mm 340x400 R12 SOUSPLAN GUNMETAL

#### **DETAILS**

| Coloring               | Gun Metal                                                       |
|------------------------|-----------------------------------------------------------------|
| Edge/Installation Type | Undermount                                                      |
| Finish                 | PVD                                                             |
| Material               | AISI 304 stainless steel                                        |
| Texture                | Foster brushed                                                  |
| Base                   | 80 cm                                                           |
| Dimensions             | 750 x 440 mm                                                    |
| Standard fittings      | Fixing hooks, gasket, drain, overflow and siphon, boxed packing |
|                        |                                                                 |

| Mixer holes                   | No standard holes                                                                                                                                                                                                                                                                                                                              |
|-------------------------------|------------------------------------------------------------------------------------------------------------------------------------------------------------------------------------------------------------------------------------------------------------------------------------------------------------------------------------------------|
| Built-in hole                 | View technical data sheet                                                                                                                                                                                                                                                                                                                      |
| Drainer                       | No                                                                                                                                                                                                                                                                                                                                             |
| Width                         | 75 cm                                                                                                                                                                                                                                                                                                                                          |
| Bowl dimension                | 340x400mm                                                                                                                                                                                                                                                                                                                                      |
| Number of bowls               | 2 bowls                                                                                                                                                                                                                                                                                                                                        |
| Waste fitting                 | Drain SPACE 3,5"                                                                                                                                                                                                                                                                                                                               |
| Notes:                        | As the product consists of a single seamless steel surface with no gaps or interstices, the use of garbage disposal and waste fitting with automatic control is not permitted.                                                                                                                                                                 |
| FEATURES                      |                                                                                                                                                                                                                                                                                                                                                |
| Gun Metal                     | The Gun Metal finish is obtained by treating steel with a physical process called PVD (Phisical Vacuum Deposition) which deposits particles of noble metals on the surface. The result is a unique and refined aesthetic effect, and an improvement of the mechanical properties of the steel which is more resistant to impact and scratches. |
| ONE SEAMLESS STEEL<br>SURFACE | The waste-fitting and overflow are moulded on the sink. The product is therefore made out of one seamless steel surface, without gaps or interstices. A great plus in terms of hygiene.                                                                                                                                                        |
| Deep bowls                    | This bowls reach an important depth, over 20 cm, thanks to the advanced production technology, that can be offer great capiency and practicity in all the washing operations.                                                                                                                                                                  |
| High thickness                | Imm thick steel. A significant thickness, which guarantees the maximum sturdiness and durability.                                                                                                                                                                                                                                              |