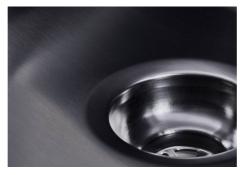

| Mixer holes                   | No standard holes                                                                                                                                                                                                                                                                                                                              |
|-------------------------------|------------------------------------------------------------------------------------------------------------------------------------------------------------------------------------------------------------------------------------------------------------------------------------------------------------------------------------------------|
| Built-in hole                 | View technical data sheet                                                                                                                                                                                                                                                                                                                      |
| Drainer                       | No                                                                                                                                                                                                                                                                                                                                             |
| Width                         | 75 cm                                                                                                                                                                                                                                                                                                                                          |
| Bowl dimension                | 340x400mm                                                                                                                                                                                                                                                                                                                                      |
| Number of bowls               | 2 bowls                                                                                                                                                                                                                                                                                                                                        |
| Waste fitting                 | Drain SPACE 3,5"                                                                                                                                                                                                                                                                                                                               |
| Notes:                        | As the product consists of a single seamless steel surface with no gaps or interstices, the use of garbage disposal and waste fitting with automatic control is not permitted.                                                                                                                                                                 |
| FEATURES                      |                                                                                                                                                                                                                                                                                                                                                |
| Gun Metal                     | The Gun Metal finish is obtained by treating steel with a physical process called PVD (Phisical Vacuum Deposition) which deposits particles of noble metals on the surface. The result is a unique and refined aesthetic effect, and an improvement of the mechanical properties of the steel which is more resistant to impact and scratches. |
| ONE SEAMLESS STEEL<br>SURFACE | The waste-fitting and overflow are moulded on the sink. The product is therefore made out of one seamless steel surface, without gaps or interstices. A great plus in terms of hygiene.                                                                                                                                                        |
| Deep bowls                    | This bowls reach an important depth, over 20 cm, thanks to the advanced production technology, that can be offer great capiency and practicity in all the washing operations.                                                                                                                                                                  |
| High thickness                | Imm thick steel. A significant thickness, which guarantees the maximum sturdiness and durability.                                                                                                                                                                                                                                              |