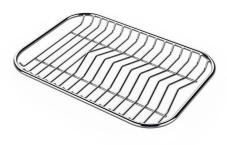

A644 A01

**GRILLE POR.ASSIETTES INOX** 

**GRILLE PORTE-ASSIETTES INOX** 250x425 A100 B01

25x35 A100 A54

### **GRILLE PORTE-ASSIETTES INOX**

\* only in combination with the accessory A644 F04

PLANCHE DE DECOUPE CRYSTAL 23x41 CM

A631 C00

PLANCHE DE DECOUPE DOUBLE HDPE

A644 A01

PLANCHE DE DECOUPE DOUBLE IROKO

A644 F04