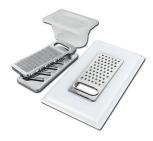

**CUVETTE INOX PERFOREE** 

A151 F00

\* only in combination with the accessory A644 A01

KIT RÂPES ET PLANCHE DE DECOUPE HDPE

A159 A01
\* only in combination with the accessory
A644 A01

PANIER INOX POUR CUVE 34x40 CM