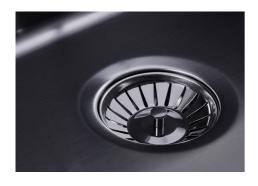

| Mixer holes                   | No standard holes                                                                                                                                                                                                                                                                                                                              |
|-------------------------------|------------------------------------------------------------------------------------------------------------------------------------------------------------------------------------------------------------------------------------------------------------------------------------------------------------------------------------------------|
| Built-in hole                 | View technical data sheet                                                                                                                                                                                                                                                                                                                      |
| Drainer                       | No                                                                                                                                                                                                                                                                                                                                             |
| Width                         | 75 cm                                                                                                                                                                                                                                                                                                                                          |
| Bowl dimension                | 340x400mm                                                                                                                                                                                                                                                                                                                                      |
| Number of bowls               | 2 bowls                                                                                                                                                                                                                                                                                                                                        |
| Waste fitting                 | Drain SPACE 3,5"                                                                                                                                                                                                                                                                                                                               |
| Notes:                        | As the product consists of a single seamless steel surface with no gaps or interstices, the use of garbage disposal and waste fitting with automatic control is not permitted.                                                                                                                                                                 |
| FEATURES                      |                                                                                                                                                                                                                                                                                                                                                |
| Gun Metal                     | The Gun Metal finish is obtained by treating steel with a physical process called PVD (Phisical Vacuum Deposition) which deposits particles of noble metals on the surface. The result is a unique and refined aesthetic effect, and an improvement of the mechanical properties of the steel which is more resistant to impact and scratches. |
| ONE SEAMLESS STEEL<br>SURFACE | The waste-fitting and overflow are moulded on the sink. The product is therefore made out of one seamless steel surface, without gaps or interstices. A great plus in terms of hygiene.                                                                                                                                                        |
| Deep bowls                    | This bowls reach an important depth, over 20 cm, thanks to the advanced production technology, that can be offer great capiency and practicity in all the washing operations.                                                                                                                                                                  |
| High thickness                | Imm thick steel. A significant thickness, which guarantees the maximum sturdiness and durability.                                                                                                                                                                                                                                              |

| Perimetral overflow | The overflow is always a security on the Foster sinks that prevents the overflow of water in case of oversights. The perimeter drain solution improves aesthetics thanks to its square and essential shape. |
|---------------------|-------------------------------------------------------------------------------------------------------------------------------------------------------------------------------------------------------------|
| Save space system   | Drain and siphon are designed to leave as much space as possible in the under-sink area, more and more useful today for theseparate waste collection systems.                                               |
| Small radius        | Bowls with squared shapes with a modern design and an increased capacity, for a minimal aesthetics connected with an extreme practicity.                                                                    |
| Space waste fitting | The elegant SPACE steel cap closes the drain and leaves no visible residues collected in the basket below. Space also has a small footprint and allows the optimal use of the under-sink compartment.       |