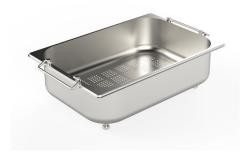

**CUVETTE INOX PERFOREE** 

A151 F00

\* only in combination with the accessory A644 A01

KIT RÂPES ET PLANCHE DE DECOUPE HDPE

A159 A01
\* only in combination with the accessory
A644 A01

PANIER INOX POUR CUVE 34x40 CM