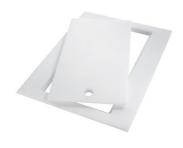

### **GRILLE PORTE-ASSIETTES INOX**

\* only in combination with the accessory A644 F04

PLANCHE DE DECOUPE CRYSTAL 23x41 CM

A631 C00

PLANCHE DE DECOUPE DOUBLE HDPE

A644 A01

PLANCHE DE DECOUPE DOUBLE IROKO

A644 F04

**CUVETTE INOX PERFOREE** 

A151 F00

\* only in combination with the accessory A644 A01

KIT RÂPES ET PLANCHE DE DECOUPE HDPE

A159 A01
\* only in combination with the accessory
A644 A01

PANIER INOX POUR CUVE 34x40 CM