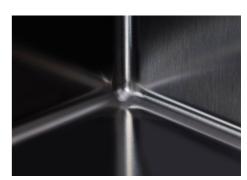

### INTRIGO DOUBLE GUN METAL SOUS PLAN

Kitchen Sinks

Code: N455 S46

LAVELLO INTRIGO 2V mm 340x400 R12 SOUSPLAN GUNMETAL

#### **DETAILS**

| Coloring               | Gun Metal                                                       |
|------------------------|-----------------------------------------------------------------|
| Edge/Installation Type | Undermount                                                      |
| Finish                 | PVD                                                             |
| Material               | AISI 304 stainless steel                                        |
| Texture                | Foster brushed                                                  |
| Base                   | 80 cm                                                           |
| Dimensions             | 750 x 440 mm                                                    |
| Standard fittings      | Fixing hooks, gasket, drain, overflow and siphon, boxed packing |
|                        |                                                                 |